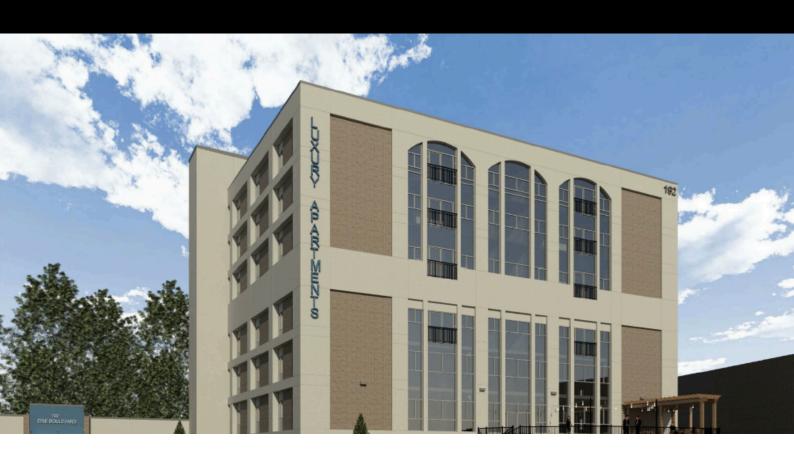

## 192 ERIE BOULEVARD FOR LEASE

192 ERIE BOULEVARD, SCHENECTADY, NY 12305

## **PROPERTY HIGHLIGHTS**

- Excellent downtown location with private parking
- Easy access to local roads, highways, train station and local parks
- walk to everything from this location
- Vanilla Box TIA, NNN leases
- Listing is for a 9,000 SF 2nd floor space with attached patio overlooking Erie Blvd.
- See fact sheet for details, floor plans and pricing