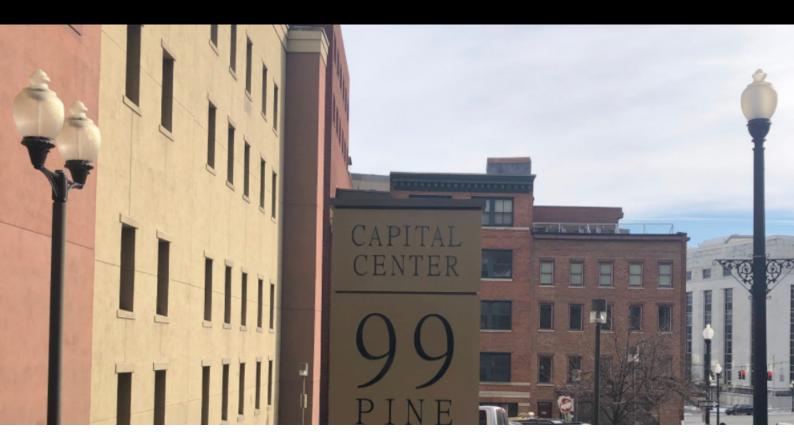

## 99 PINE STREET, 105-108

## **FOR LEASE**

99 PINE STREET, 105-108, ALBANY, NY 12207

## **PROPERTY HIGHLIGHTS**

- 4,286 SF of sub-dividable office
- Within blocks of Capitol, LOB and government agencies
- Perfect for non-profit, lobbying, or other professional office users with business in downtown Albany
- No parking but within blocks of a number of garages